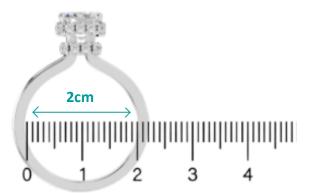

## Step 2:

- 1. Place the ring on a ruler or caliper.
- 2. Measure the distance across the inside of the ring from one inner edge to the other.

## Step 3:

Measure the distance from the center between the inner edges of your Ring.

Inner diameter measurement

2 cm = 20 mm