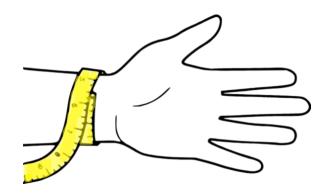

## Step 1:

Take a measuring tape and measure the wrist as loosely as you want the bracelet to be.

## Step 2:

Choose the appropriate size from the chart below.