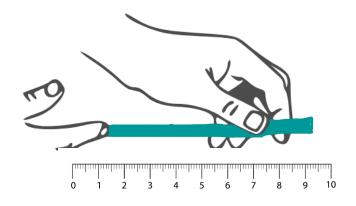

## Step 1:

Using a string/thread/ribbon, measure your wrist where you wear a bracelet (please consider how loosely you wear your bracelet).

# Step 2:

Identify the point where it overlaps to form a full circle.

## Step 3:

Take a ruler or measuring tape and measure the exact length in centimeters of the string/ribbon.